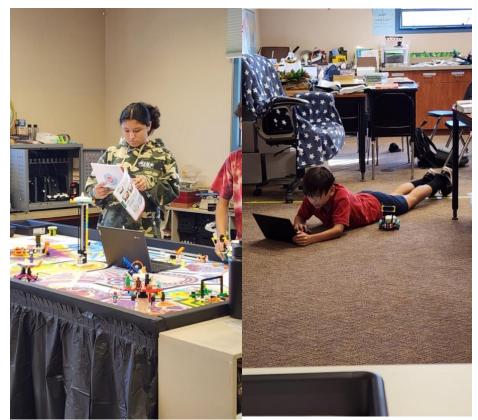

#### Grades 6-8

(<u>w</u>)

Our robotics season has begun! A HUGE thank you to Mrs. Maddox for organizing the Fall Festival! The funds from last year bought FIVE robots for our students to learn to program on. THANK YOU! We are excited to have already built our missions and have started programming!