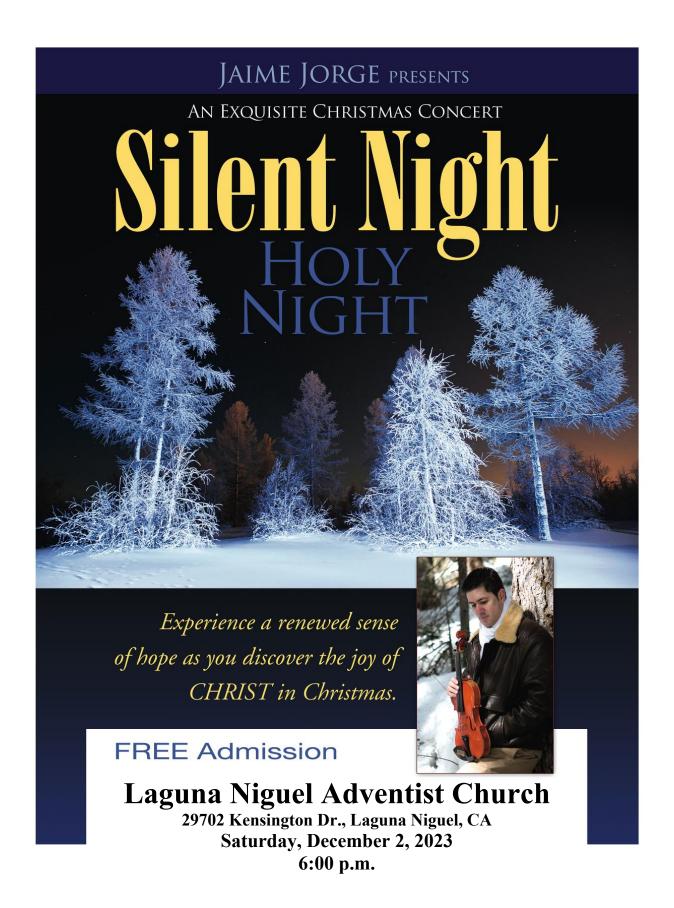

#### **December**

2 Jaime Jorge in Concert, 6 pm @ LNSDA Church (Students will perform with Jaime Jorge-Students please arrive by 5:30 p.m.)

#### Saturday, December 2, 2023 @ 6pm (LNSDA Church)

We (grades 6-8) are excited to be hosting a benefit concert featuring Jaime Jorge, violinist. You will not want to miss this concert of incredible music! Proceeds will go to our outdoor school field trip week and some to classrooms.

**EXCITING!!** All students in grades K-8 will be performing at the Jaime Jorge concert! We are so happy to be included in the program. Make plans to come! It will be fantastic!