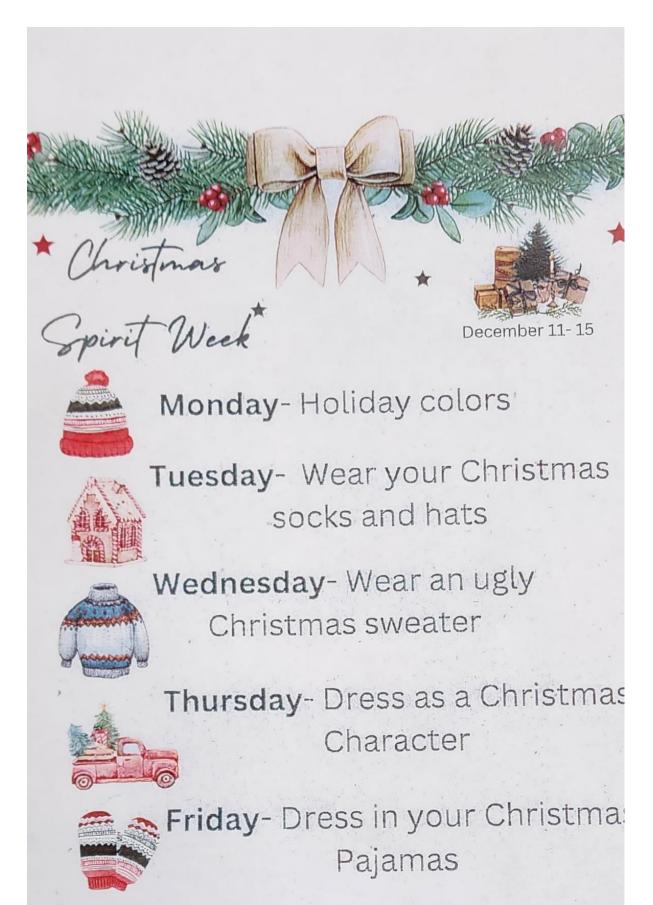

#### December

11-15 School Spirit Wek

Mt. High packets were sent out this week, so please make sure to register before December 15. **Cost is \$280**, and the link to register is: <u>https://shop.mthigh.com/school-</u> <u>groups</u>. Please let me know if you have any questions or concerns.

#### Dear Parents,

We're nearing the Christmas season which means next week will be filled with several Christmas activities. We've already decked out our classroom, sang in a Christmas concert, and selected our Secret Santa's. (Please ask your child who they picked as they will be exchanging \$20 gifts with them.) I know the holidays are a celebratory time of year, but it also can be quite stressful. If this gift exchange is a financial burden, let me know. We'll also be having a Christmas theme spirit week to wrap up the season. Thank you, parents, for your continued support. Blessings, Mrs. Moningka