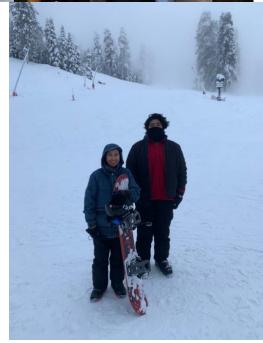

#### Grades 3-5.

MT HIGH

Two weeks of fresh air, pine trees, and now fresh snow! We're halfway through our beloved Wednesday tradition. Thank you, parents, for driving and chaperoning. This is an experience our students truly enjoy and look forward to. Thank you for making it happen. See you next week on the mountain.