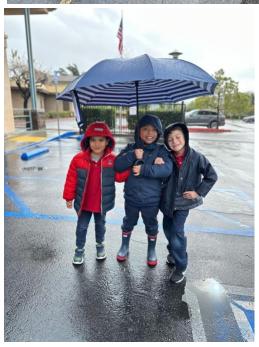

#### Grades K-2

In Bible class we continue learning about how "Jesus Loves You" and are focusing on the story of Zaccheaus. We learned that Jesus came to seek those who were lost and helped them repent and give their hearts to God. Ask your student to tell you about the story! We can't wait to celebrate Valentine's day with a class party and share the love we have learned so much about! In Science, we started a new unit in which we are learning about the different seasons. This week we learned that the seasons help us know what type of whether to expect. We even learned what kind of weather each one of us will have on our birthday! We also had fun experiencing the rain and being able to use our rain boots, umbrellas, and winter jackets! Check out our pictures!