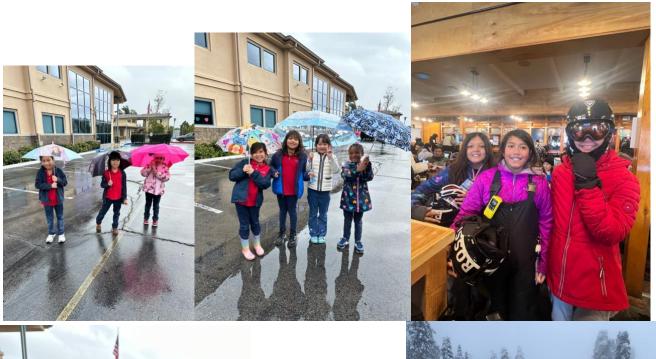

#### Grades K-2

In Bible class we continue learning about how "Jesus Loves You" and are focusing on the story of Zaccheaus. We learned that Jesus came to seek those who were lost and helped them repent and give their hearts to God. Ask your student to tell you about the story! We can't wait to celebrate Valentine's day with a class party and share the love we have learned so much about! In Science, we started a new unit in which we are learning about the different seasons. This week we learned that the seasons help us know what type of whether to expect. We even learned what kind of weather each one of us will have on our birthday! We also had fun experiencing the rain and being able to use our rain boots, umbrellas, and winter jackets! Check out our pictures!